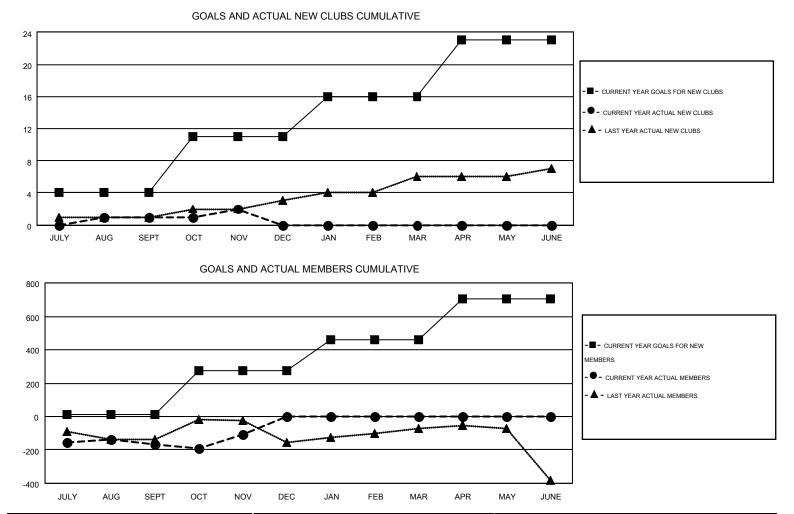

#### GMT: ED LECIUS

| CM    | Г СА | 1 |
|-------|------|---|
| Givii |      | 1 |

|                       |                  | Clubs     |                  |                       |               |                    | Members                                |                    |                  |
|-----------------------|------------------|-----------|------------------|-----------------------|---------------|--------------------|----------------------------------------|--------------------|------------------|
| RESULTS FOR 2015-2016 |                  |           |                  | RESULTS FOR 2015-2016 |               |                    |                                        |                    |                  |
| QUARTER               | NEW CLUB<br>GOAL | NEW CLUBS | DROPPED<br>CLUBS | NET<br>GAIN/LOSS      | QUARTER       | NEW MEMBER<br>GOAL | CHARTER AND<br>NEW<br>MEMBERS<br>ADDED | DROPPED<br>MEMBERS | NET<br>GAIN/LOSS |
| JULY/AUG/SEPT         | 4                | 1         | 1                | 0                     | JULY/AUG/SEPT | 11                 | 260                                    | 428                | -168             |
| OCT/NOV/DEC           | 7                | 1         | 1                | 0                     | OCT/NOV/DEC   | 262                | 308                                    | 248                | 60               |
| JAN/FEB/MAR           | 5                | 0         | 0                | 0                     | JAN/FEB/MAR   | 186                | 0                                      | 0                  | 0                |
| APR/MAY/JUNE          | 7                | 0         | 0                | 0                     | APR/MAY/JUNE  | 248                | 0                                      | 0                  | 0                |